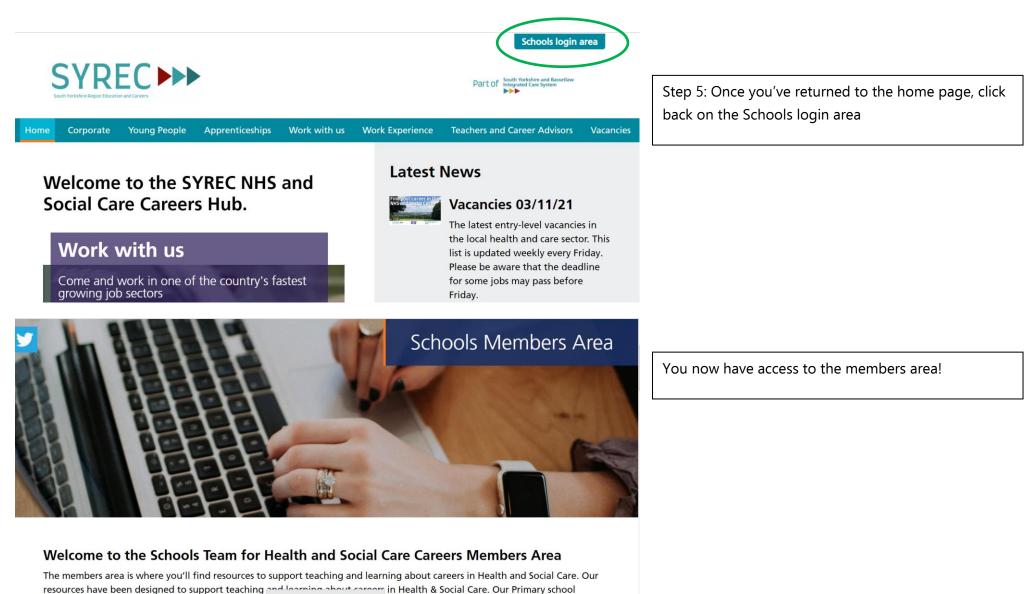

Your account has been created, and you are now logged in.

Step 4: Once you've registered you'll be met with the following message. Click "Return to Home"

resources are suitable for Recention and Year 1 sture Show accessibility tools of resources are suitable for Year 8, 9, 10 and 11

## Accesing Resources: Primary School Jobs for Eveyone project

The members area is where you'll find resources to support teaching and learning about careers in Health and Social Care. Our resources have been designed to support teaching and learning about careers in Health & Social Care. Our Primary school resources are suitable for Reception and Year 1 students. Our Secondary school resources are suitable for Year 8, 9 10 and 11 students.