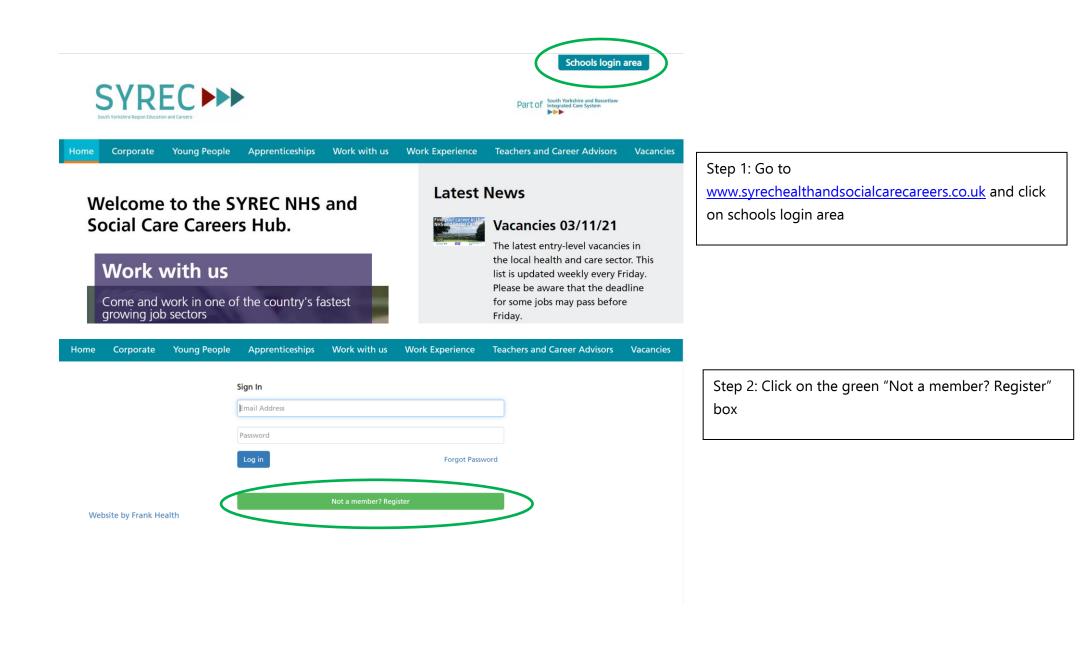

| Site Registration | Step 4: Once you've registered you'll be met with the |
|-------------------|-------------------------------------------------------|
| Register >        |                                                       |
|                   |                                                       |
| School name       |                                                       |
| Options           |                                                       |
| Confirm Password  |                                                       |
| Password          | your details                                          |
| Email Address     | Step 3: Register by creating a username and entering  |
| Username          |                                                       |
| Your Details      |                                                       |

Your account has been created, and you are now logged in.

Step 4: Once you've registered you'll be met with the following message. Click "Return to Home"

resources are suitable for Recention and Year 1 sture Show accessibility tools of resources are suitable for Year 8, 9, 10 and 11