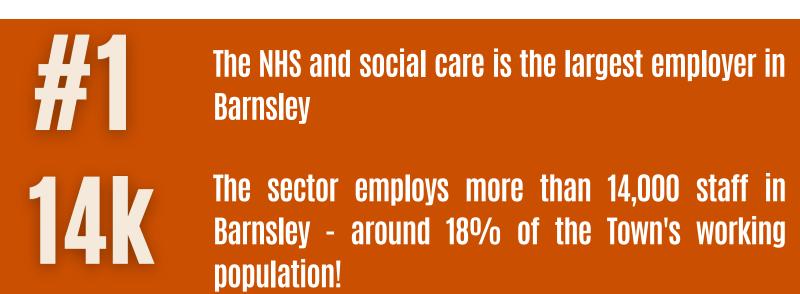

## Barnsley NHS & Social Care Workforce.





DID YOU KNOW THERE ARE OVER 350 CAREERS IN THE SECTOR? INCREASING OPPORTUNITIES IN:

Allied Health Profesionals
Ambulance Service Team
Business / Corporate Roles
Dental
Digital Role
Direct Care Roles
Doctors
Health Informatics
Health Care Science
Management Roles
Support Roles
Nursing
Mental Health





Health and Social Care is one of the UK's fastest-growing job sectors in with new and exciting roles being created all the time.

## **Check Out!**

<u>www.syrexcellencecentre.co.uk</u> <u>www.skillsforcare.org.uk</u> <u>www.barnsley.gov.uk/jobs</u> <u>www.jobs.nhs.uk</u> <u>www.healthcareers.nhs.uk</u>